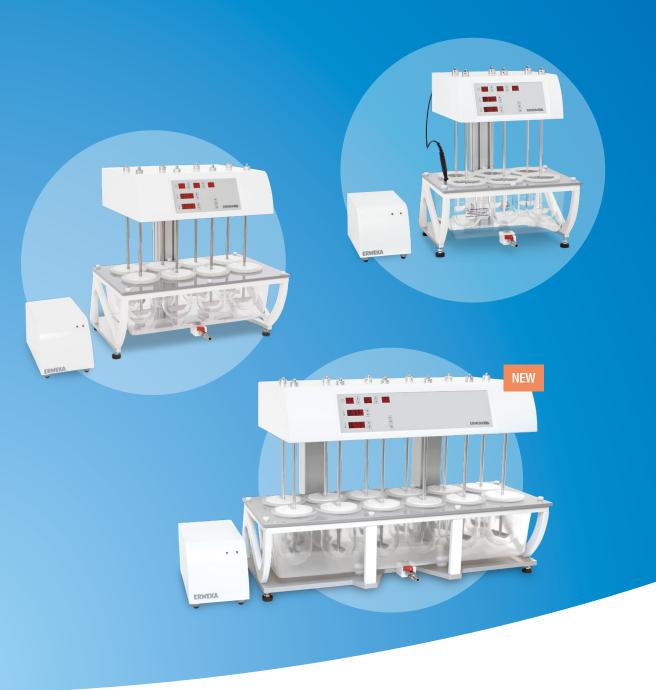

## **DT light Series**

The ERWEKA DT light Series delivers the proven ERWEKA quality in a comprehensive package for a budget for simple dissolution testing with USP method 1, 2, 5 and 6. The DTs are equipped with 6, 8 or 12 test stations and a fixed drive head (highhead), allowing easy access to each 1000 ml vessel.

## DT 126 light

## DT 128 light

## DT 1212 light