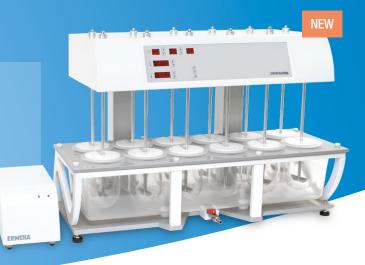

## DT 128 light

#### **Specifications**

- Dimensions (width / depth / height): 642 mm / 482 mm / 680 mm

## **DT light Series**

The ERWEKA DT light Series delivers the proven ERWEKA quality in a comprehensive package for a budget for simple dissolution testing with USP method 1, 2, 5 and 6. The DTs are equipped with 6, 8 or 12 test stations and a fixed drive head (highhead), allowing easy access to each 1000 ml vessel.

### Highlights

- High-head mode for easy access to the vessels
- Universal shafts with attachments for Method 1, 2 (paddles included), 5 and 6 available
- Easy cleaning of the water bath and the set-up area