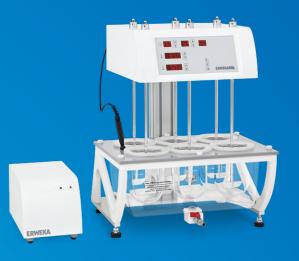

## **DT light Series**

The ERWEKA DT light Series delivers the proven ERWEKA quality in a comprehensive package for a budget for simple dissolution testing with USP method 1, 2, 5 and 6. The DTs are equipped with 6, 8 or 12 test stations and a fixed drive head (highhead), allowing easy access to each 1000 ml vessel.

## DT 128 light