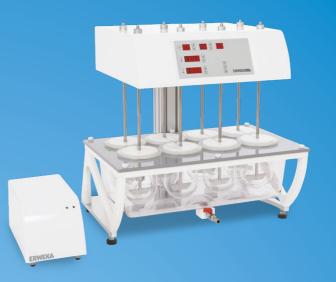

## DT 126 light

## **DT light Series**

The ERWEKA DT light Series delivers the proven ERWEKA quality in a comprehensive package for a budget for simple dissolution testing with USP method 1, 2, 5 and 6. The DTs are equipped with 6, 8 or 12 test stations and a fixed drive head (highhead), allowing easy access to each 1000 ml vessel.

### Highlights

- High-head mode for easy access to the vessels
- Universal shafts with attachments for Method 1, 2 (paddles included), 5 and 6 available
- Easy cleaning of the water bath and the set-up area